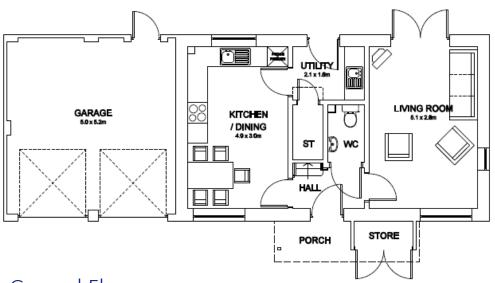

### **Ground Floor**

Kitchen/Dining AreaLounge Area4.9m x 3.0m5.1 x 2.8mUtility AreaGarage2.1m x 1.6m5.0m x 5.2m