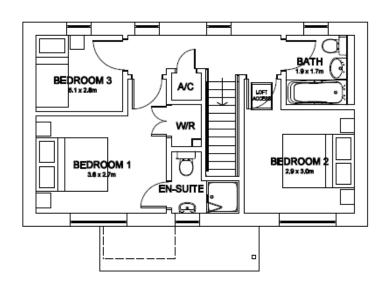

### First Floor

| Bathroom    | Bedroom 2        |
|-------------|------------------|
| 1.9m x 1.7m | 2.9m x 3.0m      |
| Bedroom 1   | <b>Bedroom 3</b> |
| 3.6m x 2.7m | 5.1m x 2.8m      |

The floor plans depict a typical layout of the house types. For exact plot specification, details of external and internal finishes, dimensions and floor plan differences consult your Sales Executive. All dimensions are + or – 50mm and floor plans are not shown to scale.