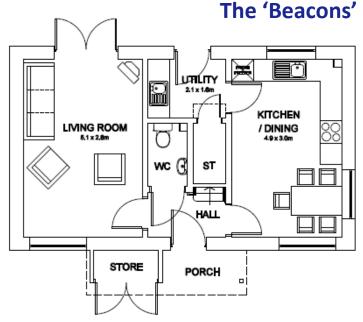

### **Ground Floor**

Kitchen/Dining Area Lounge Area

4.9m x 3.0m

5.1 x 2.8m

**Utility Area** 

2.1m x 1.6m