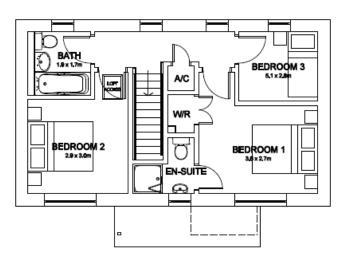

### First Floor

| Bathroom    | Bedroom 2        |
|-------------|------------------|
| 1.9m x 1.7m | 2.9m x 3.0m      |
| Bedroom 1   | <b>Bedroom 3</b> |
| 3.6m x 2.7m | 5.1m x 2.8m      |

The floor plans depict a typical layout of the house types. For exact plot specification, details of external and internal finishes, dimensions and floor plan differences consult your Sales Executive. All dimensions are + or – 50mm and floor plans are not shown to scale.